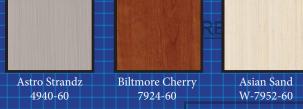

## **INTEFLEX: STANCHION MATERIALS:** COMPACT LAMINATE

Stacking modular elevator wall panel system with reversible compact laminate wall panels.