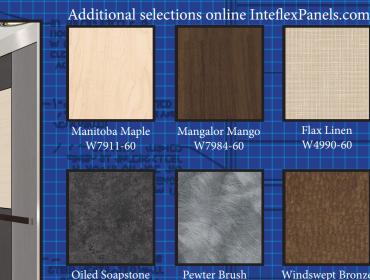

## **INTEFLEX: STANCHION MATERIALS:** COMPACT LAMINATE

Stacking modular elevator wall panel system with reversible compact laminate wall panels.