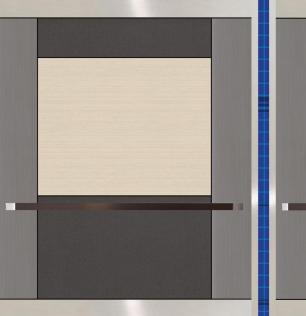

**Stacking Modular Wall Panel System** 

Reversible compact laminate wall panels.

#4 Brushed stainless steel wall cap, base and corner reveals.

Stainless steel pad hooks.

Black powder-coated aluminum panel reveals.

**STANCHION** 

Artistic rendering based on 2500 lb capacity cab with typical dimensions of 80 inch rear wall, 53 inch side walls and 96 inches under canopy. Cosmic Strandz W4941-60, Arcade W4938-60, Asian Sand W7952-60