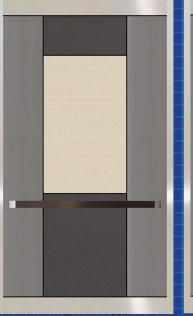

**Stacking Modular Wall Panel System** 

Reversible compact laminate wall panels.

#4 Brushed stainless steel wall cap, base and corner reveals.

Stainless steel pad hooks.

Black powder-coated aluminum panel reveals.

**STANCHION** 

Artistic rendering based on 2500 lb capacity cab with typical dimensions of 80 inch rear wall, 53 inch side walls and 96 inches under canopy. Cosmic Strandz W4941-60, Arcade W4938-60, Asian Sand W7952-60